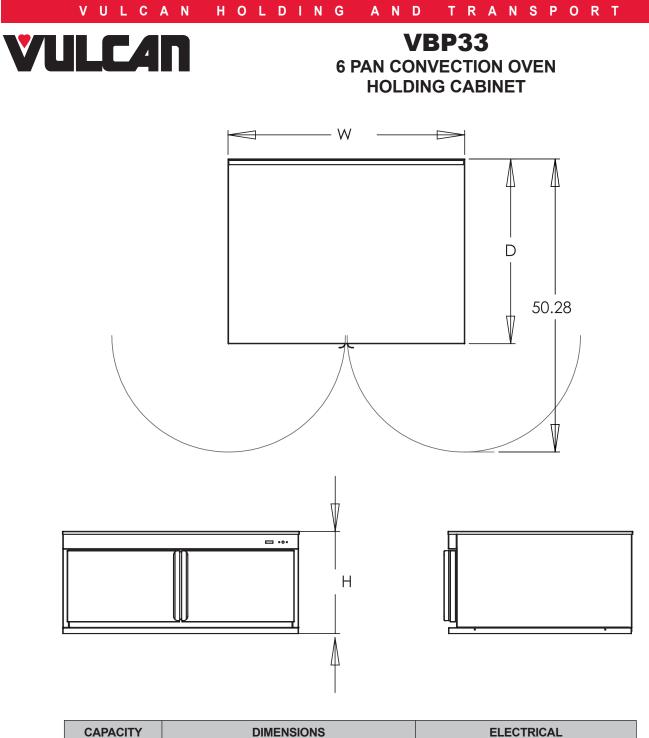

**VBP33** 

6 PAN CONVECTION OVEN HOLDING CABINET

Exterior Dimensions: 25 1/4" W x 30 3/4" D x 43 1/2" H

UL listed. UL listed to Canadian safety standards

- Fits on top of Vulcan Conection Oven models VC4G, VC44G, SG4D, SG44D, VC4E, VC44E
- Three level holding cabinet accepts six 18" x 26" pans
- Heavy duty 20 gauge polished stainless steel cabinet
- Stainless steel doors with heavy duty hinges, magnetic closer, and long lasting gaskets
- Fixed interior pan supports are removable for easy cleaning
- Recessed control panel includes power "on" and heater "on" indicator lights, dial thermostat adjustable from 60°F to 190°F, and temperature read-out dial
- Two 600 watt metal sheathed heating elements, 10 amps total draw
- Requires 120 volt, 60 Hz, single phase power supply
- Furnished with 6 feet power cord and NEMA 5-15 plug
- Lifetime warranty on the heating elements
- One year limited parts and labor warranty

 Vulcan & Wolf Range a division of ITW Food Equipment Group LLC

 P.O. Box 696 • Louisville, KY 40201 • Toll-free: 1-800-814-2028 • Local: 502-778-2791 • Quote & Order Fax: 1-800-444-0602

| CAPACITY          | DIMENSIONS                        | ELECTRICAL |       |      |
|-------------------|-----------------------------------|------------|-------|------|
| 18" X 26"<br>PANS | EXTERIOR<br>DIMENSIONS            | VOLTS      | WATTS | AMPS |
| 6                 | 25 1/4" W x 30 3/4" D x 43 1/2" H | 120        | 1,200 | 10   |